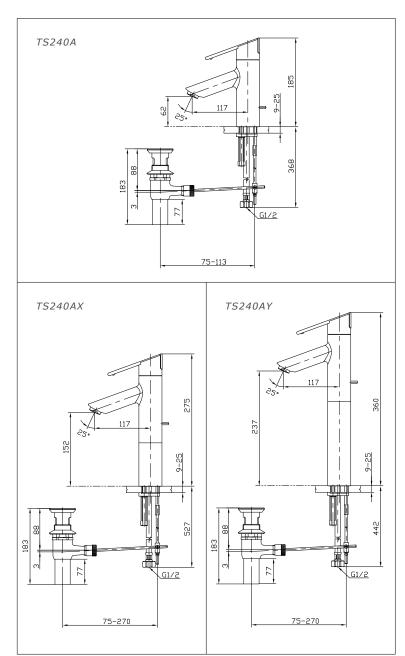

#### ●*TS240A*

Single Lever Lavatory Faucet with Pop-Up Waste (Height : 185mm)

#### ●TS240AX

Extended Single Lever Lavatory Faucet with Pop-Up Waste (Height : 275mm)

### •TS240AY

Extended Single Lever Lavatory Faucet with Pop-Up Waste (Height : 360mm)