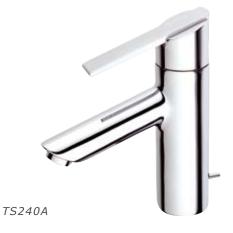

## FAUCETS

**Grand A** Lavatory Faucet

TS240A TS240AX TS240AY

#### ●*TS240A*

Single Lever Lavatory Faucet with Pop-Up Waste (Height : 185mm)