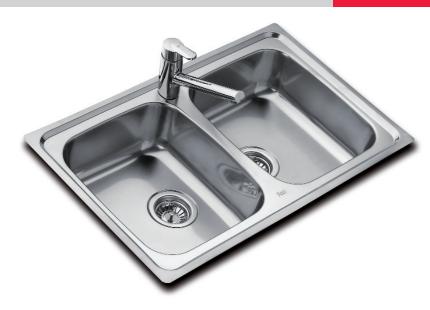

# Universo 2B 79



- » Material Made of polished or microtextured stainless steel
- Measurements in mm Overall (w x h), 790 x 500 Bowls (w x h x d), 340 x 400 x 170
- » Installation Inset
- Base unit of minimum 80 cm wide
- Accessories\* 31/2 basket wastes





#### > Installation drawings





## Included accessory



Basket wastes  $3^{1/2}$  with overflow

# Materials





Polished stainless steel

Microtextured stainless steel

### Optional accessories





Food waste disposer











| Units | m³.    | kg.              |                           |
|-------|--------|------------------|---------------------------|
| 1     | 0,09   | 4,1              |                           |
| 5     | 0,14   | 20,5             |                           |
| 80    |        | 3,1              |                           |
|       | 1<br>5 | 1 0,09<br>5 0,14 | 1 0,09 4,1<br>5 0,14 20,5 |