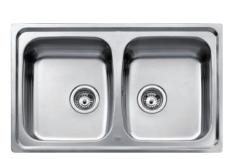

# Universo 2B 79

- » Material Made of polished or microtextured stainless steel
- Measurements in mm Overall (w x h), 790 x 500 Bowls (w x h x d), 340 x 400 x 170
- » Installation Inset
- Base unit of minimum 80 cm wide
- Accessories\* 31/2 basket wastes

# Materials

Polished stainless steel

Microtextured stainless steel