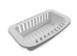

# Universo 2B 79

- » Material Made of polished or microtextured stainless steel
- Measurements in mm Overall (w x h), 790 x 500 Bowls (w x h x d), 340 x 400 x 170
- » Installation Inset
- Base unit of minimum 80 cm wide
- Accessories\* 31/2 basket wastes