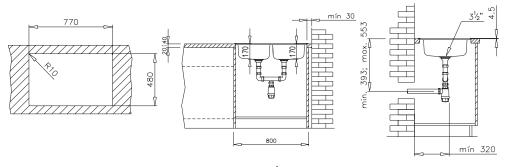

#### > Installation drawings

# Universo 2B 79

- » Material Made of polished or microtextured stainless steel
- Measurements in mm Overall (w x h), 790 x 500 Bowls (w x h x d), 340 x 400 x 170
- » Installation Inset
- Base unit of minimum 80 cm wide
- Accessories\* 31/2 basket wastes