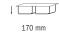

# Universo 2B 79

- » Material Made of polished or microtextured stainless steel
- Measurements in mm Overall (w x h), 790 x 500 Bowls (w x h x d), 340 x 400 x 170
- » Installation Inset
- Base unit of minimum 80 cm wide
- Accessories\* 31/2 basket wastes

#### > Installation drawings