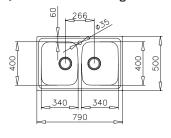

# Universo 2B 79

- » Material Made of polished or microtextured stainless steel
- Measurements in mm Overall (w x h), 790 x 500 Bowls (w x h x d), 340 x 400 x 170
- » Installation Inset
- Base unit of minimum 80 cm wide
- Accessories\* 31/2 basket wastes