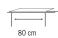

# Universo 2B 79

- » Material Made of polished or microtextured stainless steel
- Measurements in mm Overall (w x h), 790 x 500 Bowls (w x h x d), 340 x 400 x 170
- » Installation Inset
- Base unit of minimum 80 cm wide
- Accessories\* 31/2 basket wastes

#### > Installation drawings