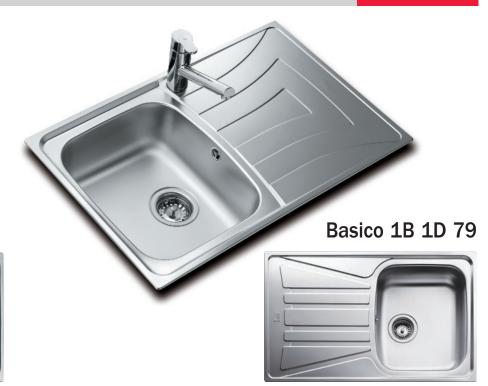

## Universo 1B 1D 79

- » Material Made of polished or microtextured stainless steel
- » Measurements in mm Overall (w x h), 790 x 500 Bowl (w x h x d), 340 x 400 x 170
- » Installation Inset Base unit of minimum 45 cm wide
- Reversible Accessories\* 3<sup>1</sup>/<sub>2</sub> basket waste »