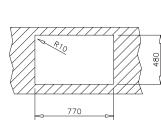

## Installation drawings

Included accessory

> Optional accessories

White colander Code: 40199061 White chopping board Code: 40199223

20÷40

Soap dispense Code: 83330

-790 x 500 mm 170 mm

. 45 cm