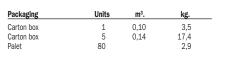

## Installation drawings

Included accessory

> Optional accessories

White colander Code: 40199061 White chopping board Code: 40199223

20÷40

Soap dispense Code: 83330

-790 x 500 mm 170 mm

. 45 cm