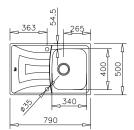

## Universo 1B 1D 79

- » Material Made of polished or microtextured stainless steel
- » Measurements in mm Overall (w x h), 790 x 500 Bowl (w x h x d), 340 x 400 x 170
- » Installation Inset Base unit of minimum 45 cm wide
- Reversible Accessories\* 3<sup>1</sup>/<sub>2</sub> basket waste »

## Installation drawings

Included accessory

> Optional accessories

White colander Code: 40199061 White chopping board Code: 40199223

20÷40

Soap dispense Code: 83330

-790 x 500 mm 170 mm

. 45 cm