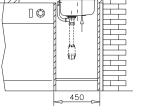

## Installation drawings

Included accessory

> Optional accessories

White colander Code: 40199061 White chopping board Code: 40199223

20÷40

Soap dispense Code: 83330

-790 x 500 mm 170 mm

. 45 cm