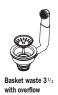

## Universo 1B 1D 79

- » Material Made of polished or microtextured stainless steel
- » Measurements in mm Overall (w x h), 790 x 500 Bowl (w x h x d), 340 x 400 x 170
- » Installation Inset Base unit of minimum 45 cm wide
- Reversible Accessories\* 3<sup>1</sup>/<sub>2</sub> basket waste »