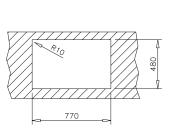

## Installation drawings

Included accessory

> Optional accessories

White colander Code: 40199061 White chopping board Code: 40199223

20÷40

Soap dispense Code: 83330

-790 x 500 mm 170 mm

. 45 cm