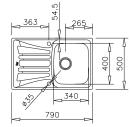

## Universo 1B 1D 79

- » Material Made of polished or microtextured stainless steel
- » Measurements in mm Overall (w x h), 790 x 500 Bowl (w x h x d), 340 x 400 x 170
- » Installation Inset Base unit of minimum 45 cm wide
- Reversible Accessories\* 3<sup>1</sup>/<sub>2</sub> basket waste »

## Installation drawings

Included accessory

> Optional accessories

White colander Code: 40199061 White chopping board Code: 40199223

20÷40

Soap dispense Code: 83330

-790 x 500 mm 170 mm

. 45 cm