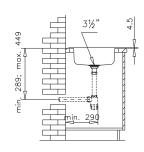

## Installation drawings

Included accessory

> Optional accessories

White colander Code: 40199061 White chopping board Code: 40199223

20÷40

Soap dispense Code: 83330

-790 x 500 mm 170 mm

. 45 cm