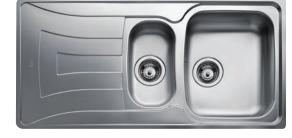

## Universo 1<sup>1</sup>/<sub>2</sub> B 1D

- » Material Made of polished or microtextured stainless steel
- » Measurements in mm Overall (w x h), 1.000 x 500 Bowl (w x h x d), 340 x 400 x 160 Auxiliary bowl (w x h x d), 170 x 320 x 95
- » Installation Inset Base unit of minimum 60 cm wide Reversible
- Accessories\* »  $3^{1/2}$  basket wastes

-1.000 x 500 mm

\* Model showed in the pictures is the most complete version. For further information

about other configurations, contact the commercial department.

Materials

stainless steel

Microtextured stainless steel