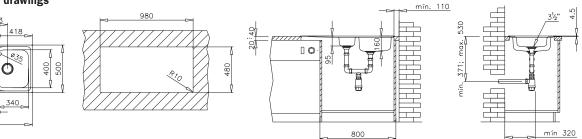

## Universo 1<sup>1</sup>/<sub>2</sub> B 1D



- » Material Made of polished or microtextured stainless steel
- » Measurements in mm Overall (w x h), 1.000 x 500 Bowl (w x h x d), 340 x 400 x 160 Auxiliary bowl (w x h x d), 170 x 320 x 95
- » Installation Inset Base unit of minimum 60 cm wide Reversible
- Accessories\* »  $3^{1/2}$  basket wastes



Installation drawings

Q

170 1000



## Included accessory



## > Optional accessories





White colander Code: 40199061

White chopping board Food waste dispose Code: 40199223 Code: 40197001

160/95 mm



Packaging Units **m**³. kg. 0,12 0,17 4,6 23,0 3,6 Carton box 1 5 Carton box Palet 60

-1.000 x 500 mm



\* Model showed in the pictures is the most complete version. For further information

about other configurations, contact the commercial department.



Materials

stainless steel

Microtextured stainless steel



Polished