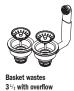

## Universo 1<sup>1</sup>/<sub>2</sub> B 1D

- » Material Made of polished or microtextured stainless steel
- » Measurements in mm Overall (w x h), 1.000 x 500 Bowl (w x h x d), 340 x 400 x 160 Auxiliary bowl (w x h x d), 170 x 320 x 95
- » Installation Inset Base unit of minimum 60 cm wide Reversible
- Accessories\* »  $3^{1/2}$  basket wastes

## Included accessory