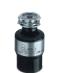

## > Optional accessories

White colander Code: 40199061

White chopping board Food waste dispose Code: 40199223 Code: 40197001

160/95 mm

Packaging Units **m**³. kg. 0,12 0,17 4,6 23,0 3,6 Carton box 1 5 Carton box Palet 60