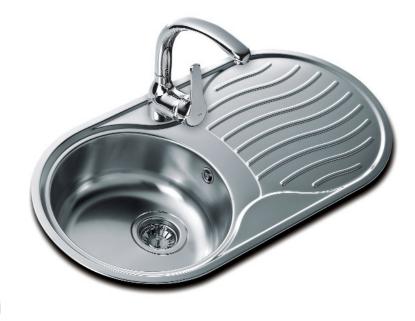

## DR 80 1B 1D

140

- Material Made of polished or microtextured stainless steel
- Measurements in mm
  Overall (w x h), 840 x 440
  Bowl (w x h x d), Ø 360 x 158
- Installation
  Inset
  Base unit of minimum 45 cm wide
- Reversible » Accessories\*
- » Accessories\* 3<sup>1</sup>/<sub>2</sub> basket waste