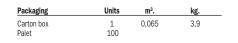

## DR 80 1B 1D



140

- Material Made of polished or microtextured stainless steel
- Measurements in mm
  Overall (w x h), 840 x 440
  Bowl (w x h x d), Ø 360 x 158
- Installation
  Inset
  Base unit of minimum 45 cm wide
- Reversible » Accessories\*
- » Accessories\* 3<sup>1</sup>/<sub>2</sub> basket waste





## > Installation drawings



## Included accessory



Basket waste  $3^{1/2}$  with overflow

## > Optional accessories





Stainless steel dish basket Code: 40199038



158 mm







\* Model showed in the pictures is the most specified version. For further information about other configurations, contact the commercial department.

↔ 🗍

\_\_\_\_\_ 45 cm