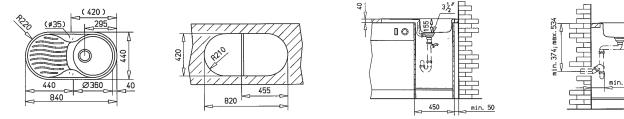

## > Installation drawings

## DR 80 1B 1D

140

- Material Made of polished or microtextured stainless steel
- Measurements in mm
  Overall (w x h), 840 x 440
  Bowl (w x h x d), Ø 360 x 158
- Installation
  Inset
  Base unit of minimum 45 cm wide
- Reversible » Accessories\*
- » Accessories\* 3<sup>1</sup>/<sub>2</sub> basket waste