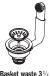

## DR 80 1B 1D



140

- Material Made of polished or microtextured stainless steel
- Measurements in mm
  Overall (w x h), 840 x 440
  Bowl (w x h x d), Ø 360 x 158
- Installation
  Inset
  Base unit of minimum 45 cm wide
- Reversible » Accessories\*
- » Accessories\* 3<sup>1</sup>/<sub>2</sub> basket waste





## > Installation drawings



## Included accessory



Basket waste  $3^{1/2}$  with overflow

## > Optional accessories





Stainless steel dish basket Code: 40199038



158 mm







\* Model showed in the pictures is the most specified version. For further information about other configurations, contact the commercial department.

↔ 🗍

\_\_\_\_\_ 45 cm