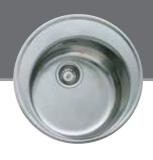

# Centroval 45

- Material
  Made of polished or microtextured stainless steel
- Overall, Ø 510
  Bowl (w x h x d), Ø 385 x 184
  Installation
- Inset Base unit of minimum 50 cm wide
- 3<sup>1</sup>/<sub>2</sub> basket waste

#### Materials

Polished stainless steel

Microtextured stainless steel