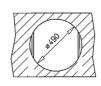

# Centroval 45

- Material
  Made of polished or microtextured stainless steel
- Overall, Ø 510
  Bowl (w x h x d), Ø 385 x 184
  Installation
- Inset Base unit of minimum 50 cm wide
- 3<sup>1</sup>/<sub>2</sub> basket waste

## > Installation drawings