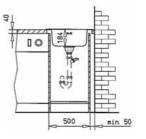

# Centroval 45

- Material
  Made of polished or microtextured stainless steel
- Overall, Ø 510
  Bowl (w x h x d), Ø 385 x 184
  Installation
- Inset Base unit of minimum 50 cm wide
- 3<sup>1</sup>/<sub>2</sub> basket waste





Sink Convivium

## > Installation drawings









## Included accessory



Basket waste 3 1/2 with overflow

#### Materials





Polished stainless steel

Microtextured stainless steel

#### Optional accessories









Suggested tap



Cuadro REF. 38.939.02

See also



BE Ø39

Wood chopping board Code: 40199203

Stainless steel dish basket Code: 40199038



Food waste disposer Code: 40197001



| Packaging | Units | m³. |
|-----------|-------|-----|
|           |       |     |
|           |       |     |