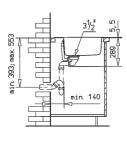

# Centroval 45

- Material
  Made of polished or microtextured stainless steel
- Overall, Ø 510
  Bowl (w x h x d), Ø 385 x 184
  Installation
- Inset Base unit of minimum 50 cm wide
- 3<sup>1</sup>/<sub>2</sub> basket waste





Sink Convivium

## > Installation drawings









## Included accessory



Basket waste 3 1/2 with overflow

#### Materials





Polished stainless steel

Microtextured stainless steel

#### Optional accessories









Suggested tap



Cuadro REF. 38.939.02

See also



BE Ø39

Wood chopping board Code: 40199203

Stainless steel dish basket Code: 40199038



Food waste disposer Code: 40197001



| Packaging | Units | m³. |
|-----------|-------|-----|
|           |       |     |
|           |       |     |