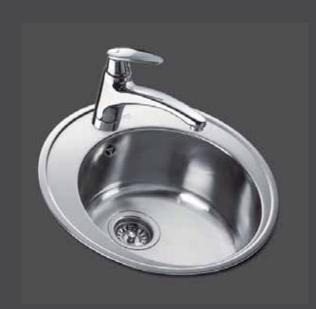

# Centroval 45

- Material
  Made of polished or microtextured stainless steel
- Overall, Ø 510
  Bowl (w x h x d), Ø 385 x 184
  Installation
- Inset Base unit of minimum 50 cm wide
- 3<sup>1</sup>/<sub>2</sub> basket waste

Sink Convivium