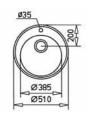

# Centroval 45

- Material
  Made of polished or microtextured stainless steel
- Overall, Ø 510
  Bowl (w x h x d), Ø 385 x 184
  Installation
- Inset Base unit of minimum 50 cm wide
- 3<sup>1</sup>/<sub>2</sub> basket waste

## > Installation drawings