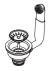

# Centroval 45

- Material
  Made of polished or microtextured stainless steel
- Overall, Ø 510
  Bowl (w x h x d), Ø 385 x 184
  Installation
- Inset Base unit of minimum 50 cm wide
- 3<sup>1</sup>/<sub>2</sub> basket waste





Sink Convivium

## > Installation drawings









## Included accessory



Basket waste 3 1/2 with overflow

#### Materials





Polished stainless steel

Microtextured stainless steel

#### Optional accessories









Suggested tap



Cuadro REF. 38.939.02

See also



BE Ø39

Wood chopping board Code: 40199203

Stainless steel dish basket Code: 40199038



Food waste disposer Code: 40197001



| Packaging | Units | m³. |
|-----------|-------|-----|
|           |       |     |
|           |       |     |