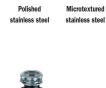

## **Classic Angular 2B**

- Material Made of polished or microtextured stainless steel
- Measurements in mm
  Overall (w x h), 830 x 830
  Bowls (w x h x d), 400 x 340 x 187
- Installation
  Inset
- Base unit of minimum 90 cm wide » Accessories\*
- 3<sup>1</sup>/<sub>2</sub> basket wastes