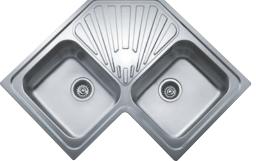

## **Classic Angular 2B**

- Material Made of polished or microtextured stainless steel
- Measurements in mm
  Overall (w x h), 830 x 830
  Bowls (w x h x d), 400 x 340 x 187
- Installation
  Inset
- Base unit of minimum 90 cm wide » Accessories\*
- 3<sup>1</sup>/<sub>2</sub> basket wastes