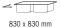

## **Classic Angular 2B**

- Material Made of polished or microtextured stainless steel
- Measurements in mm
  Overall (w x h), 830 x 830
  Bowls (w x h x d), 400 x 340 x 187
- Installation
  Inset
- Base unit of minimum 90 cm wide » Accessories\*
- 3<sup>1</sup>/<sub>2</sub> basket wastes