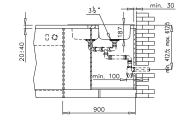

## **Classic Angular 2B**



- Material Made of polished or microtextured stainless steel
- Measurements in mm
  Overall (w x h), 830 x 830
  Bowls (w x h x d), 400 x 340 x 187
- Installation
  Inset
- Base unit of minimum 90 cm wide » Accessories\*
- 3<sup>1</sup>/<sub>2</sub> basket wastes





## Installation drawings



Included accessory



 $3^{1/2}$  with overflow

## > Optional accessories



Stainless steel dish basket Code: 40199037

Wood chopping board Code: 40199222



Materials

~°°

480

810

590 810

Food waste disposer Code: 40197001



187 mm







| Packaging  | Units | m <sup>3</sup> . | kg. |
|------------|-------|------------------|-----|
| Carton box | 1     | 0,163            | 8,6 |

\* For further information about other versions, contact the commercial department.