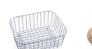

## **Classic Angular 2B**

- Material Made of polished or microtextured stainless steel
- Measurements in mm
  Overall (w x h), 830 x 830
  Bowls (w x h x d), 400 x 340 x 187
- Installation
  Inset
- Base unit of minimum 90 cm wide » Accessories\*
- 3<sup>1</sup>/<sub>2</sub> basket wastes

## > Optional accessories

Stainless steel dish basket Code: 40199037

Wood chopping board Code: 40199222

Materials

~°°

480

810

590 810