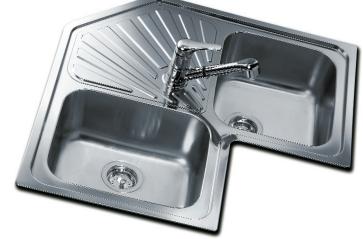

## **Classic Angular 2B**

- Material Made of polished or microtextured stainless steel
- Measurements in mm
  Overall (w x h), 830 x 830
  Bowls (w x h x d), 400 x 340 x 187
- Installation
  Inset
- Base unit of minimum 90 cm wide » Accessories\*
- 3<sup>1</sup>/<sub>2</sub> basket wastes