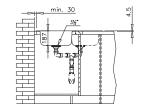

## **Classic Angular 2B**



- Material Made of polished or microtextured stainless steel
- Measurements in mm
  Overall (w x h), 830 x 830
  Bowls (w x h x d), 400 x 340 x 187
- Installation
  Inset
- Base unit of minimum 90 cm wide » Accessories\*
- 3<sup>1</sup>/<sub>2</sub> basket wastes





## Installation drawings



Included accessory



 $3^{1/2}$  with overflow

## > Optional accessories



Stainless steel dish basket Code: 40199037

Wood chopping board Code: 40199222



Materials

~°°

480

810

590 810

Food waste disposer Code: 40197001



187 mm







| Packaging  | Units | m <sup>3</sup> . | kg. |
|------------|-------|------------------|-----|
| Carton box | 1     | 0,163            | 8,6 |

\* For further information about other versions, contact the commercial department.