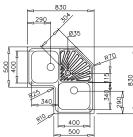

## Installation drawings

Included accessory

 $3^{1/2}$  with overflow

## **Classic Angular 2B**

- Material Made of polished or microtextured stainless steel
- Measurements in mm
  Overall (w x h), 830 x 830
  Bowls (w x h x d), 400 x 340 x 187
- Installation
  Inset
- Base unit of minimum 90 cm wide » Accessories\*
- 3<sup>1</sup>/<sub>2</sub> basket wastes