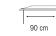

## **Classic Angular 2B**

- Material Made of polished or microtextured stainless steel
- Measurements in mm
  Overall (w x h), 830 x 830
  Bowls (w x h x d), 400 x 340 x 187
- Installation
  Inset
- Base unit of minimum 90 cm wide » Accessories\*
- 3<sup>1</sup>/<sub>2</sub> basket wastes