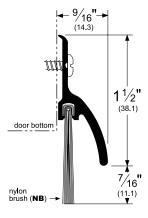

## 345\_NB BHMA

AVAILABLE FINISHES: **A, BDG, D, G, PW** WIDTH: **9/16" (14.3 mm)** PROFILE HEIGHT: **1-1/2" (38.1 mm)** HEIGHT INCLUDING BRUSH: **1-15/16" (49.2 mm)** 

A (Mill Finish Aluminum) BDG (Bright Dip Gold Anodized Aluminum) D (Dark Bronze Anodized Aluminum) G (Gold Anodized Aluminum) PW (Painted White Aluminum) TITLE: