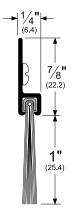

## **BRUSH GASKETING: 180° ALUMINUM RETAINERS**

18100\_NB BHMA

AVAILABLE FINISHES: **C, D, G, PW** 

WIDTH: 1/4" (6.4 mm)

PROFILE HEIGHT: 7/8" (22.2 mm)

HEIGHT INCLUDING BRUSH: 1-7/8" (47.9 mm)

C (Clear Anodized Aluminum)
D (Dark Bronze Anodized Aluminum)
G (Gold Anodized Aluminum)
PW (Painted White Aluminum)